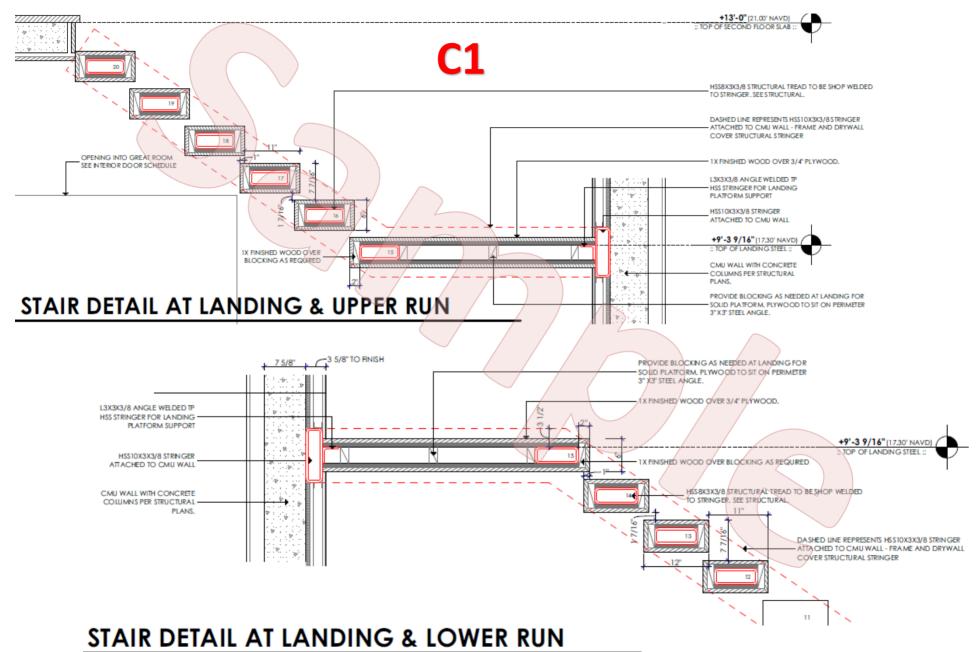

#### 123 MAIN STREET, SAMPLE CITY, SAMPLE STATE, USA

| ITEM DESCRIPTION |            |                                                                                          |                |                 |
|------------------|------------|------------------------------------------------------------------------------------------|----------------|-----------------|
| ITEM             |            | NAME / DESCRIPTION                                                                       | LF             | SF              |
| A                | 1          | Aluminum Fence and Gate Fence 14' 2 Gates 3'x5' each                                     | Approx. 14'    |                 |
| В                | •          | Stainless Steel Cable Rail Balcony with Aluminum Frame, 36"high (5'+ 33'-10" +5'+11'-6") | Approx. 55`-4" |                 |
| С                | <b>5</b>   | Stair Glass Railing with Metal Handrail (22'+6') h:3'                                    | Approx. 28'    |                 |
| C1               |            | Cantilevered Tread Stair System, 36" wide (21 Risers and 1 Landing )                     | Approx. 32'    |                 |
| D                | •          | Stainless Steel Cable Rail Stair Railing with Aluminum Frame, 36"high (16'+31'+10')      | Approx. 57'    |                 |
| D                | ( <u>)</u> | Metal Stair Handrail                                                                     | Approx. 9'     |                 |
| E                |            | Decorative Aluminum Screening                                                            |                | Approx. 1336 sf |