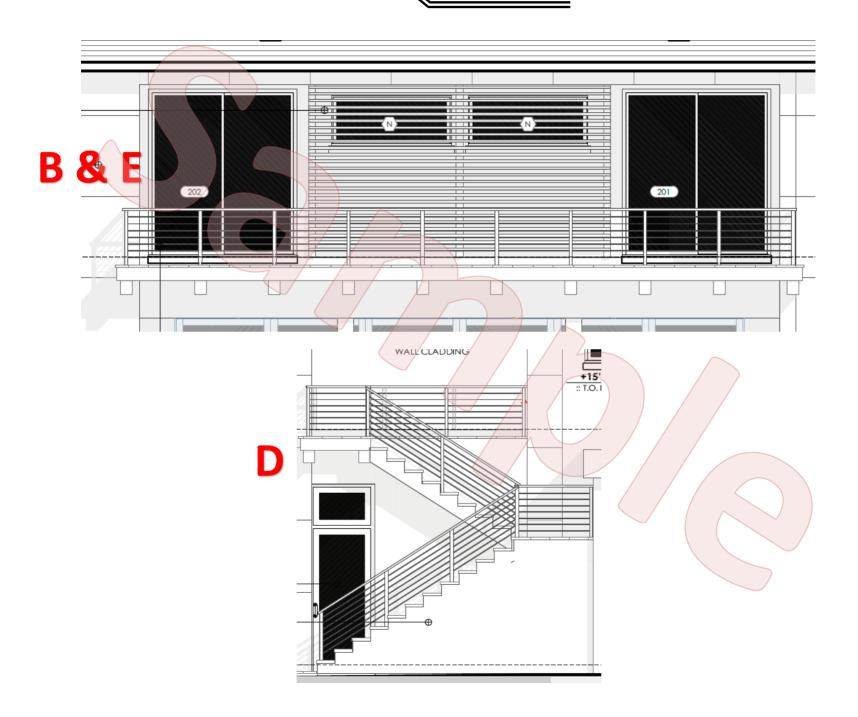

#### 123 MAIN STREET, SAMPLE CITY, SAMPLE STATE, USA

| ITEM DESCRIPTION |            |                                                                                          |                |                 |
|------------------|------------|------------------------------------------------------------------------------------------|----------------|-----------------|
| ITEM             |            | NAME / DESCRIPTION                                                                       | LF             | SF              |
| A                | 1          | Aluminum Fence and Gate Fence 14' 2 Gates 3'x5' each                                     | Approx. 14'    |                 |
| В                | •          | Stainless Steel Cable Rail Balcony with Aluminum Frame, 36"high (5'+ 33'-10" +5'+11'-6") | Approx. 55`-4" |                 |
| С                | <b>5</b>   | Stair Glass Railing with Metal Handrail (22'+6') h:3'                                    | Approx. 28'    |                 |
| C1               |            | Cantilevered Tread Stair System, 36" wide (21 Risers and 1 Landing )                     | Approx. 32'    |                 |
| D                | •          | Stainless Steel Cable Rail Stair Railing with Aluminum Frame, 36"high (16'+31'+10')      | Approx. 57'    |                 |
| D                | ( <u>)</u> | Metal Stair Handrail                                                                     | Approx. 9'     |                 |
| E                |            | Decorative Aluminum Screening                                                            |                | Approx. 1336 sf |