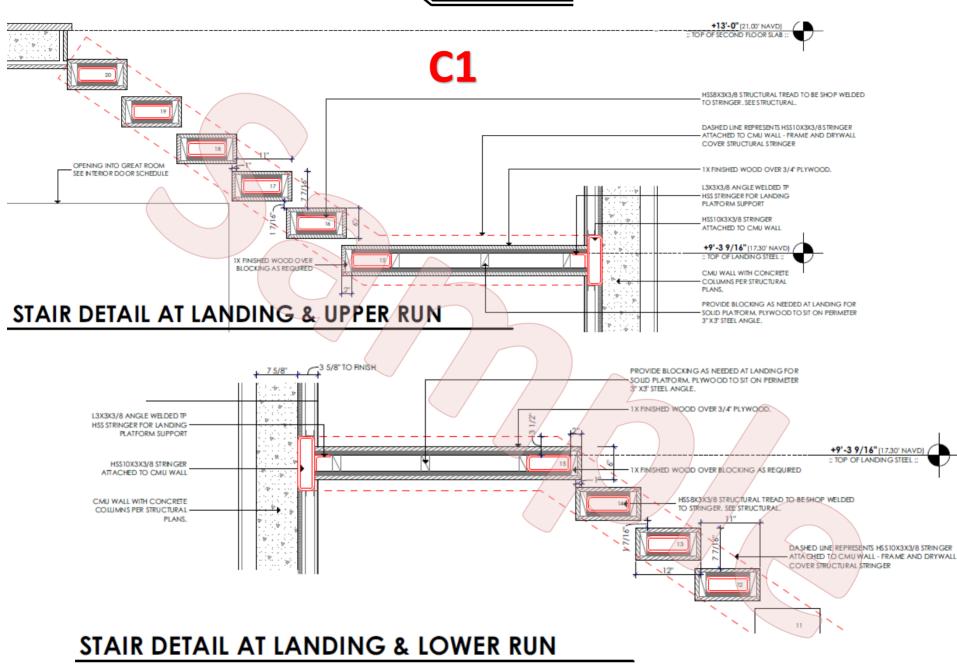

## SAMPLE RESIDENCE

CATOR

123 MAIN STREET, SAMPLE CITY, SAMPLE STATE, USA

| ITEM DESCRIPTION |                                                                                             |                |                 |
|------------------|---------------------------------------------------------------------------------------------|----------------|-----------------|
| ITEM (           | NAME / DESCRIPTION                                                                          | LF             | SF              |
| А                | Aluminum Fence and Gate<br>Fence 14'<br>2 Gates 3'x5' each                                  | Approx. 14'    |                 |
| В                | Stainless Steel Cable Rail Balcony with Aluminum Frame,<br>36"high (5'+ 33'-10" +5'+11'-6") | Approx. 55`-4" |                 |
| С                | Stair Glass Railing with Metal Handrail (22'+6') h:3'                                       | Approx. 28'    |                 |
| C1               | Cantilevered Tread Stair System, 36" wide (21 Risers and 1<br>Landing )                     | Approx. 32'    |                 |
| D                | Stainless Steel Cable Rail Stair Railing with Aluminum<br>Frame, 36"high (16'+31'+10')      | Approx. 57'    |                 |
| D                | Metal Stair Handrail                                                                        | Approx. 9'     |                 |
| E                | Decorative Aluminum Screening                                                               |                | Approx. 1336 sf |
|                  |                                                                                             |                |                 |