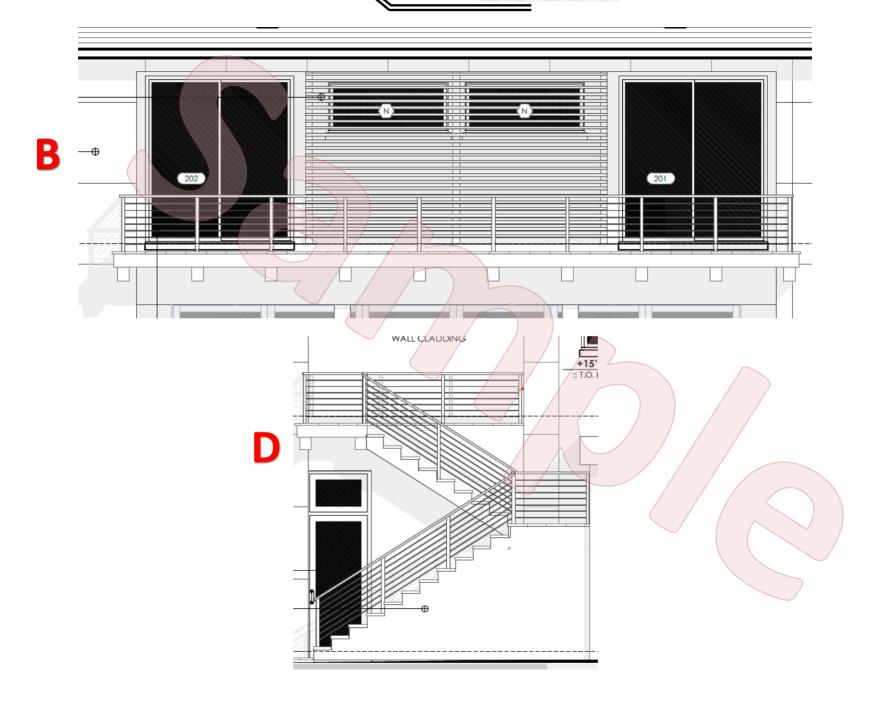

## SAMPLE RESIDENCE

CATOR

123 MAIN STREET, SAMPLE CITY, SAMPLE STATE, USA

| ITEM DESCRIPTION |                                                                                             |                |                 |
|------------------|---------------------------------------------------------------------------------------------|----------------|-----------------|
| ITEM (           | NAME / DESCRIPTION                                                                          | LF             | SF              |
| А                | Aluminum Fence and Gate<br>Fence 14'<br>2 Gates 3'x5' each                                  | Approx. 14'    |                 |
| В                | Stainless Steel Cable Rail Balcony with Aluminum Frame,<br>36"high (5'+ 33'-10" +5'+11'-6") | Approx. 55`-4" |                 |
| С                | Stair Glass Railing with Metal Handrail (22'+6') h:3'                                       | Approx. 28'    |                 |
| C1               | Cantilevered Tread Stair System, 36" wide (21 Risers and 1<br>Landing )                     | Approx. 32'    |                 |
| D                | Stainless Steel Cable Rail Stair Railing with Aluminum<br>Frame, 36"high (16'+31'+10')      | Approx. 57'    |                 |
| D                | Metal Stair Handrail                                                                        | Approx. 9'     |                 |
| E                | Decorative Aluminum Screening                                                               |                | Approx. 1336 sf |
|                  |                                                                                             |                |                 |