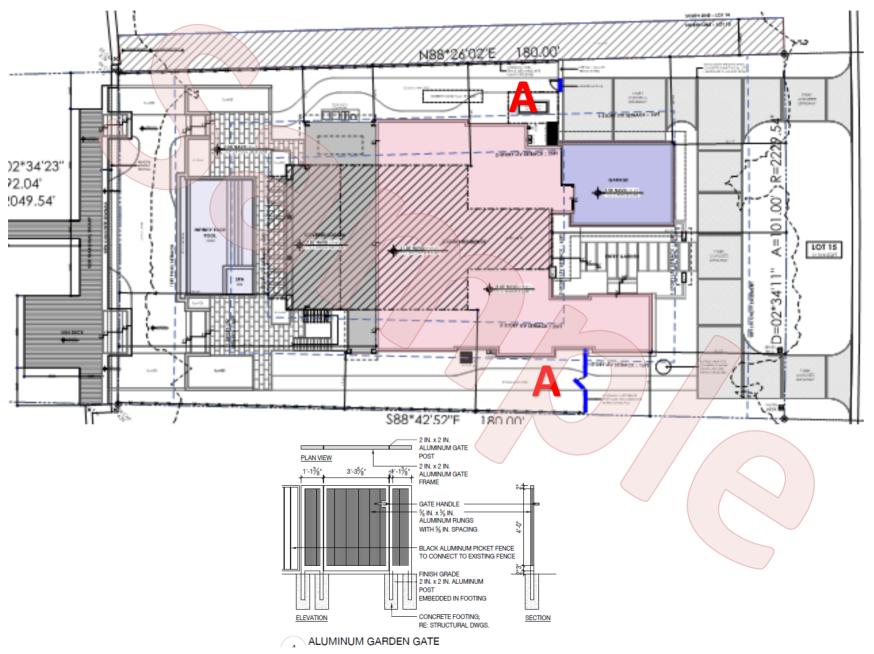

## SAMPLE RESIDENCE

CATOR

123 MAIN STREET, SAMPLE CITY, SAMPLE STATE, USA

| ITEM DESCRIPTION |                                                                                             |                |                 |
|------------------|---------------------------------------------------------------------------------------------|----------------|-----------------|
| ITEM (           | NAME / DESCRIPTION                                                                          | LF             | SF              |
| А                | Aluminum Fence and Gate<br>Fence 14'<br>2 Gates 3'x5' each                                  | Approx. 14'    |                 |
| В                | Stainless Steel Cable Rail Balcony with Aluminum Frame,<br>36"high (5'+ 33'-10" +5'+11'-6") | Approx. 55`-4" |                 |
| С                | Stair Glass Railing with Metal Handrail (22'+6') h:3'                                       | Approx. 28'    |                 |
| C1               | Cantilevered Tread Stair System, 36" wide (21 Risers and 1<br>Landing )                     | Approx. 32'    |                 |
| D                | Stainless Steel Cable Rail Stair Railing with Aluminum<br>Frame, 36"high (16'+31'+10')      | Approx. 57'    |                 |
| D                | Metal Stair Handrail                                                                        | Approx. 9'     |                 |
| E                | Decorative Aluminum Screening                                                               |                | Approx. 1336 sf |
|                  |                                                                                             |                |                 |