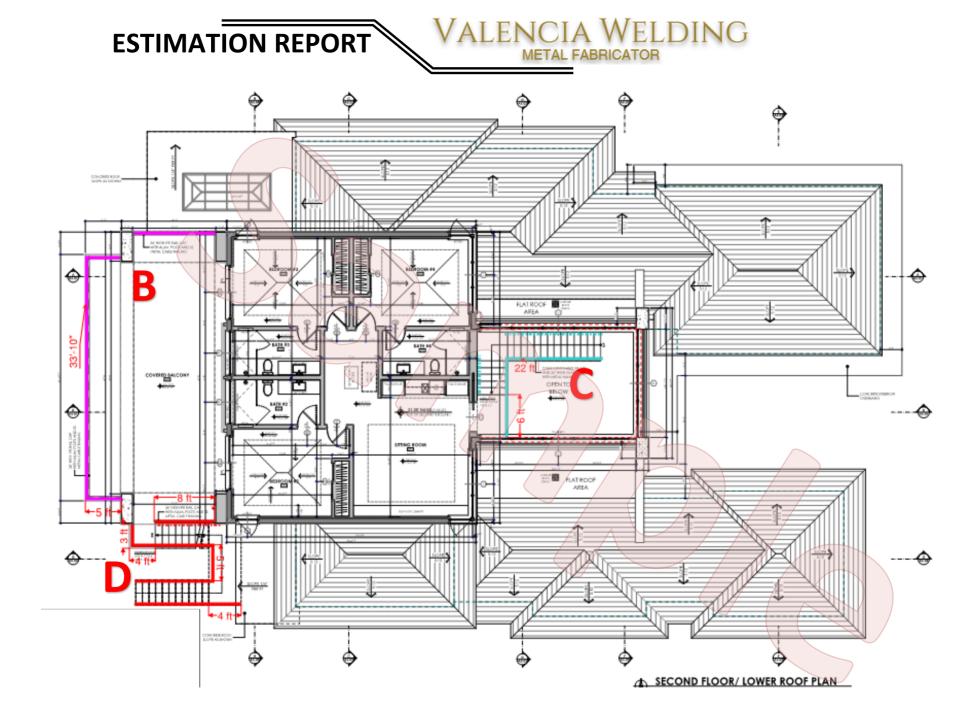

## SAMPLE RESIDENCE

CATOR

123 MAIN STREET, SAMPLE CITY, SAMPLE STATE, USA

| ITEM DESCRIPTION |                                                                                             |                |                 |
|------------------|---------------------------------------------------------------------------------------------|----------------|-----------------|
| ITEM (           | NAME / DESCRIPTION                                                                          | LF             | SF              |
| А                | Aluminum Fence and Gate<br>Fence 14'<br>2 Gates 3'x5' each                                  | Approx. 14'    |                 |
| В                | Stainless Steel Cable Rail Balcony with Aluminum Frame,<br>36"high (5'+ 33'-10" +5'+11'-6") | Approx. 55`-4" |                 |
| С                | Stair Glass Railing with Metal Handrail (22'+6') h:3'                                       | Approx. 28'    |                 |
| C1               | Cantilevered Tread Stair System, 36" wide (21 Risers and 1<br>Landing )                     | Approx. 32'    |                 |
| D                | Stainless Steel Cable Rail Stair Railing with Aluminum<br>Frame, 36"high (16'+31'+10')      | Approx. 57'    |                 |
| D                | Metal Stair Handrail                                                                        | Approx. 9'     |                 |
| E                | Decorative Aluminum Screening                                                               |                | Approx. 1336 sf |
|                  |                                                                                             |                |                 |

VALENCIA WELDING

METAL FABRICATOR

WEST ELEVATION

**ESTIMATION REPORT** 

lencia Welding

METAL FABRICATOR