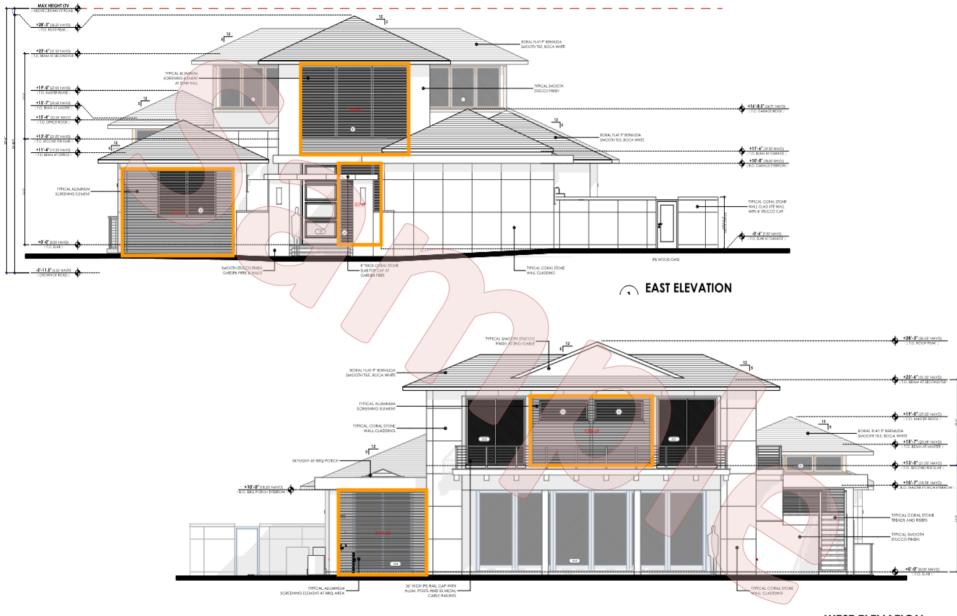

## SAMPLE RESIDENCE

CATOR

123 MAIN STREET, SAMPLE CITY, SAMPLE STATE, USA

| ITEM DESCRIPTION |                                                                                             |                |                 |
|------------------|---------------------------------------------------------------------------------------------|----------------|-----------------|
| ITEM (           | NAME / DESCRIPTION                                                                          | LF             | SF              |
| А                | Aluminum Fence and Gate<br>Fence 14'<br>2 Gates 3'x5' each                                  | Approx. 14'    |                 |
| В                | Stainless Steel Cable Rail Balcony with Aluminum Frame,<br>36"high (5'+ 33'-10" +5'+11'-6") | Approx. 55`-4" |                 |
| С                | Stair Glass Railing with Metal Handrail (22'+6') h:3'                                       | Approx. 28'    |                 |
| C1               | Cantilevered Tread Stair System, 36" wide (21 Risers and 1<br>Landing )                     | Approx. 32'    |                 |
| D                | Stainless Steel Cable Rail Stair Railing with Aluminum<br>Frame, 36"high (16'+31'+10')      | Approx. 57'    |                 |
| D                | Metal Stair Handrail                                                                        | Approx. 9'     |                 |
| E                | Decorative Aluminum Screening                                                               |                | Approx. 1336 sf |
|                  |                                                                                             |                |                 |