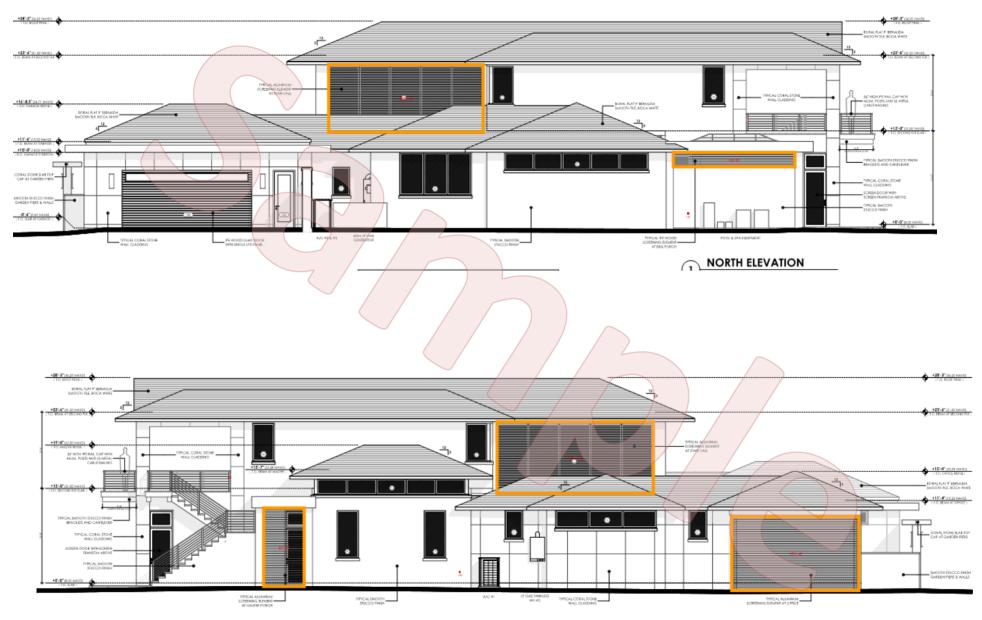

## SAMPLE RESIDENCE

CATOR

123 MAIN STREET, SAMPLE CITY, SAMPLE STATE, USA

| ITEM DESCRIPTION |                                                                                             |                |                 |
|------------------|---------------------------------------------------------------------------------------------|----------------|-----------------|
| ITEM (           | NAME / DESCRIPTION                                                                          | LF             | SF              |
| А                | Aluminum Fence and Gate<br>Fence 14'<br>2 Gates 3'x5' each                                  | Approx. 14'    |                 |
| В                | Stainless Steel Cable Rail Balcony with Aluminum Frame,<br>36"high (5'+ 33'-10" +5'+11'-6") | Approx. 55`-4" |                 |
| С                | Stair Glass Railing with Metal Handrail (22'+6') h:3'                                       | Approx. 28'    |                 |
| C1               | Cantilevered Tread Stair System, 36" wide (21 Risers and 1<br>Landing )                     | Approx. 32'    |                 |
| D                | Stainless Steel Cable Rail Stair Railing with Aluminum<br>Frame, 36"high (16'+31'+10')      | Approx. 57'    |                 |
| D                | Metal Stair Handrail                                                                        | Approx. 9'     |                 |
| E                | Decorative Aluminum Screening                                                               |                | Approx. 1336 sf |
|                  |                                                                                             |                |                 |