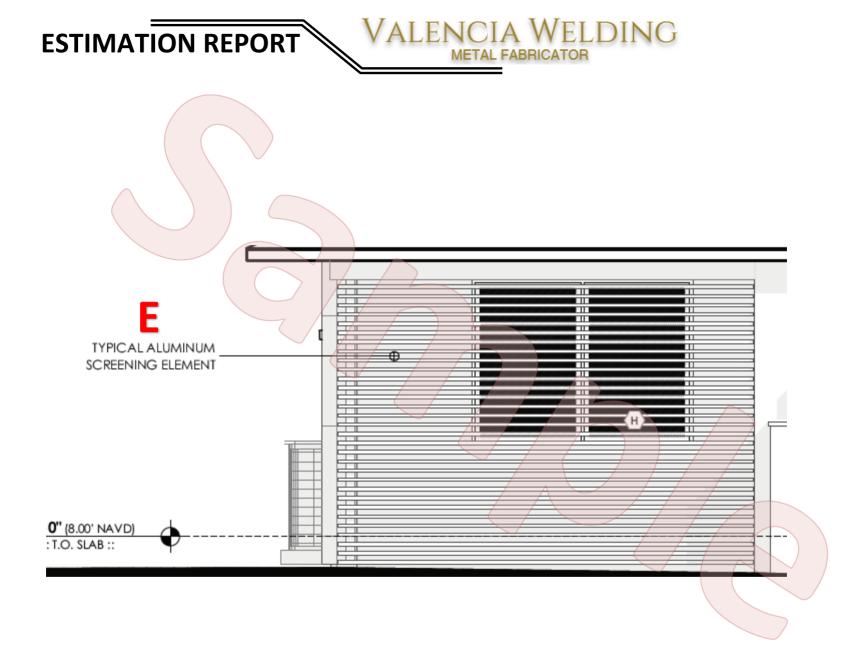

## SAMPLE RESIDENCE

CATOR

123 MAIN STREET, SAMPLE CITY, SAMPLE STATE, USA

| ITEM DESCRIPTION |                                                                                             |                |                 |
|------------------|---------------------------------------------------------------------------------------------|----------------|-----------------|
| ITEM (           | NAME / DESCRIPTION                                                                          | LF             | SF              |
| А                | Aluminum Fence and Gate<br>Fence 14'<br>2 Gates 3'x5' each                                  | Approx. 14'    |                 |
| В                | Stainless Steel Cable Rail Balcony with Aluminum Frame,<br>36"high (5'+ 33'-10" +5'+11'-6") | Approx. 55`-4" |                 |
| С                | Stair Glass Railing with Metal Handrail (22'+6') h:3'                                       | Approx. 28'    |                 |
| C1               | Cantilevered Tread Stair System, 36" wide (21 Risers and 1<br>Landing )                     | Approx. 32'    |                 |
| D                | Stainless Steel Cable Rail Stair Railing with Aluminum<br>Frame, 36"high (16'+31'+10')      | Approx. 57'    |                 |
| D                | Metal Stair Handrail                                                                        | Approx. 9'     |                 |
| E                | Decorative Aluminum Screening                                                               |                | Approx. 1336 sf |
|                  |                                                                                             |                |                 |

VALENCIA WELDING

METAL FABRICATOR

WEST ELEVATION

**ESTIMATION REPORT** 

lencia Welding

METAL FABRICATOR